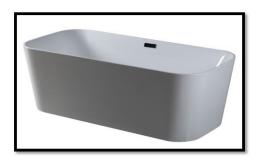

# IM-172032 'Cozumel' Oval Acrylic Luxury Bathtub

# Features:

- Tub Mount, Floor, or Wall Mount Faucet options
- 66.9" (1700mm) x 31.1"(790mm) x 23"(580mm)