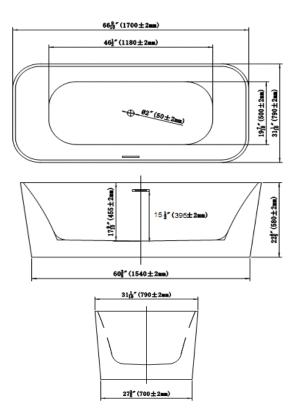

# **TECHNICAL INFORMATION**

- INSTALLED SIZE:
- FLOOR FOOT PRINT
- DRAIN LOCATION
- WEIGHT:
- WEIGHT W/WATER
- GALLONS TO OVERFLOW:
- BATHING WELL AT SUMP:
- BATHING WELL AT RIM:
- WATER DEPTH TO OVERFLOW:
- FLOOR LOADING (Project Area)

66.9 x 31.1 x 23 in. (1700 x 790 x 580mm)

50 x 22 in. (1270 x 500mm)

Center

106 lbs (48 KGS)

679lbs (308 KGS)

69 Gallons (260L)

46.5 x 20 in. (1180 x 500mm)

64 x 28 in.(1630 x 711mm)

15.5 in. (394mm)

82.65 lbs per sq/ft (426.9 kg per sq/m)

DIMENSIONS OF FIXTURES ARE NOMINAL AND MAY VARY WITHIN THE RANGE OF TOLERANCES ESTABLISHED BY ANSI STANDARDS Z124.1.2-2005